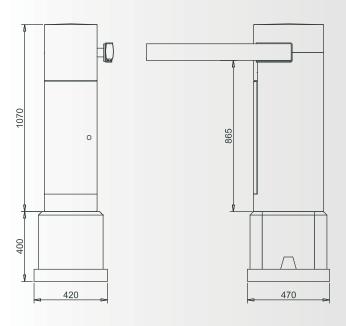

e barrier housing. An LED red and green light system can be added to the barrier housing or its gate arm. If desired, both the housing and gate arm can be fitted with LED light



#### **STANDARD**

- Aluminum arm
- Double bearings
- Rubber bumper
- Advanced microprocessor controls
- Mechanically lockable
- Dual loop detector

- Steel housing
- Anti-corrosion treated.
- Variable opening time
- Junction box for maintenance
- Colors: PES521M and RAL9004

## **OPTIONAL**

- Red/green LED light in barrier hood
- Red/green LED light in barrier arm
- Articulated arm (10 ft)
- Fork connection (arms lengths greater than 12 ft.)
- Integrated LPR camera

- Housing in custom RAL color
- Custom wrap
- Gate arm cradle with the ability to magnetically
- lock the arm in place when closed

## DIMENSIONS



## **DETAILS**

- 110V power supply
- Max energy consumption: 400 VA
- Weight: 135 Lbs.

## **CERTIFICATIONS**