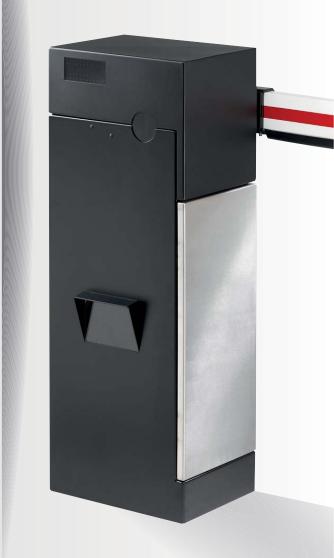

# IP-350

PARKING BARRIER GATE

The IP 350 provides access control for all lane requirements. The IP350 barrier gate is designed to be a high-quality device which will deliver years of performance with low maintenance costs.

The IP 350 can be equipped with an LPR camera which is integrated into the barrier housing. An LED red and green light system can be added to the barrier housing or its gate arm. If desired, both the housing and gate arm can be fitted with LED light

#### **STANDARD**

- Aluminum arm
- Double bearings
- Rubber bumper
- Advanced microprocessor controls
- Mechanically lockable
- Dual loop detector

- Steel housing
- Anti-corrosion treated.
- Variable opening time
- Junction box for maintenance
- Colors: PES521M and RAL9004

## **OPTIONAL**

- Red/green LED light in barrier hood
- Red/green LED light in barrier arm
- Articulated arm (10 ft)
- Fork connection (arms lengths greater than 12 ft.)
- Integrated LPR camera

- Housing in custom RAL color
- Custom wrap
- Gate arm cradle with the ability to magnetically
- lock the arm in place when closed