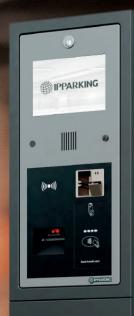

### **Standard**

- 20 Character / 2 line display with LED backlight
- Intercom Preparation
- Easy accessibility for service and maintenance
- Front door cylinder lock
- Aluminum housing with an anti-corrosion treatment and a powder coating

## **Optional**

- Built-in, surface mounted or pole unit
- 7" TFT touchscreen, impact resistance IK06 Intercom with VoIP or SIP communication via TCP / IP
- Dip & Go for contact-rich payments
- Tap & Go for contactless payments
- Mifare card reader
- IP pinhole camera with high resolution
- Barcode/QR-Code proximity scanner
- NEDAP long range reader
- Prefab foundation
- · Housing in RAL color of your choice