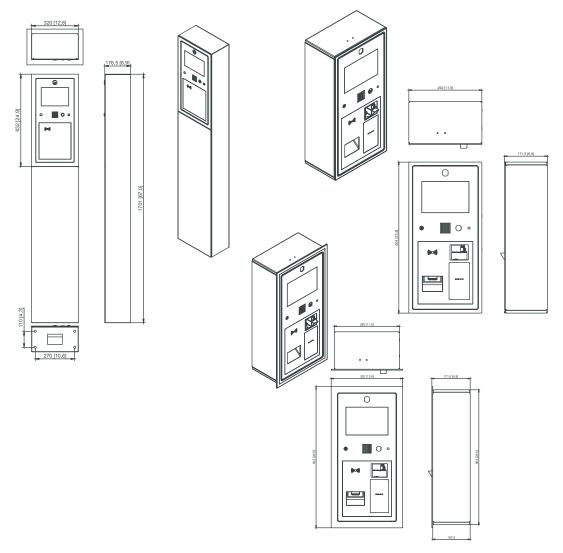

for all pedestrian doors 0
- Modular & Expandable 0
- Intuitive 7" touchscreen 0
- 100% web-based 0



# **IP DOOR**







### **Standard**

- 20 Character / 2 line display with LED backlight
- Intercom Preparation
- Easy accessibility for service and maintenance
- Front door cylinder lock
- Aluminum housing with an anti-corrosion treatment and a powder coating

## **Optional**

- Built-in, surface mounted or pole unit
- 7" TFT touchscreen, impact resistance IK06 Intercom with VoIP or SIP communication via TCP / IP
- Dip & Go for contact-rich payments
- Tap & Go for contactless payments
- Mifare card reader
- IP pinhole camera with high resolution
- Barcode/QR-Code proximity scanner
- NEDAP long range reader
- Prefab foundation
- · Housing in RAL color of your choice

### **Dimensions**