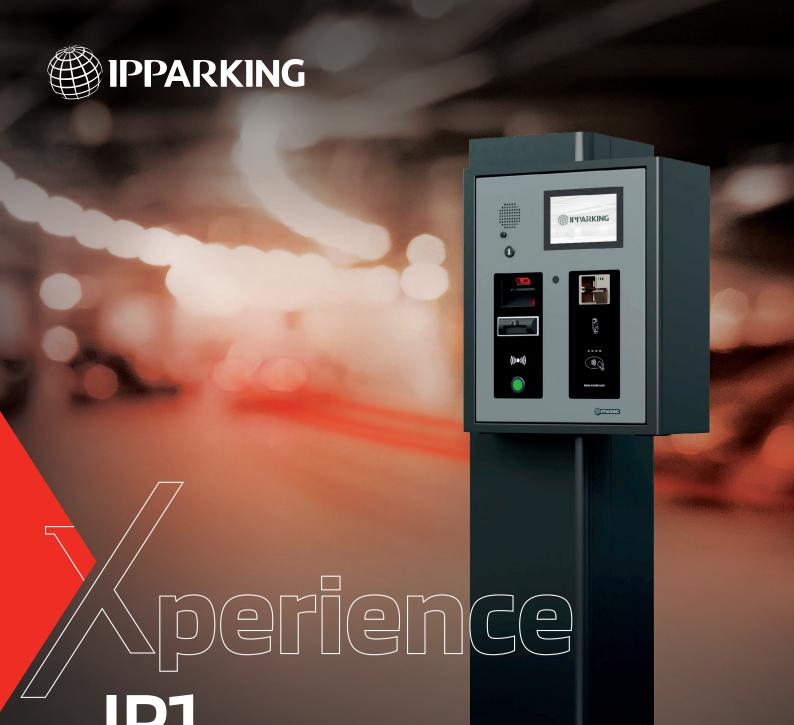

- One uniform entry station for all your facilities
- Modular & Expandable
- Intuitive 7" Touchscreen
- Ticketed or Ticketless
- o 100% web-based

in

## **IP1** in

## **Standard**

- Barcode ticket issuing and/or ticket acceptance
- Single slot ticket processing
- Sleeve for 4,500 tickets
- Integrated Intercom
- 20 character, 2-line display with LED backlight
- Easy accessibility for service
- Three-point front door lock
- · Side door with cylinder lock
- Heating element with thermostat

## **Optional**

- 7" TFT touchscreen, impact resistance IK06
- Intercom with VoIP or SIP communication via TCP / IP
- Mifare card reader
- Dip & Go for contact-rich payments
- Tap & Go for contactless payments
- IP pinhole camera with high resolution