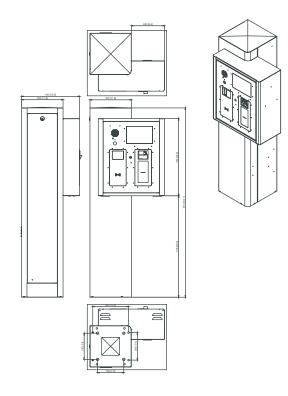

r lock
- Heating element with thermostat

- Powder coated aluminium housing with an anti-corrosion treatment
- Interface for peripheral devices: 8 x serial, bidirectional parallel and MDB interface
- Full Duplex dual speed ethernet interface for network connections
- I/O interface for communication with external systems and components

## **Optional**

- 7" TFT touchscreen, impact resistance IK06
- Intercom with VoIP or SIP communication via TCP / IP
- Mifare card reader
- Dip & Go for contact-rich payments
- Tap & Go for contactless payments
- IP pinhole camera with high resolution

- Barcode/QR-Code proximity scanner
- NEDAP long range reader
- Prefab foundation
- Double height version for trucks
- · Housing in RAL color of your choice
- Front door in stainless steel

## **Dimensions**