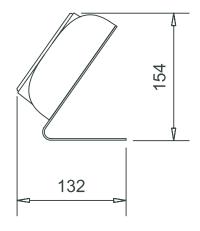

ECODE

**Recoding tickets** 

IP Recode offers an extra service to your relations because parking tickets can be recoded with, for example, a discount or a cheaper rate.

IP Recode can be positioned anywhere and can be set upwith 4 or 8 buttons. As a result, several recoding profiles can be used. IP Recode is a fast and simple way of providing service, and has a complete administration.





## **IP-RECODE**

#### Standard

- 20 characters/2 line display
- Barcode scanner
- Table stand

#### Optional

- Mifare reader for user identification
- Recoding of Mifare access cards

- Black housing
- Impact-resistant ABS plastic
- 1 to 4 pushbuttons
- Enlarge panel with 8 pushbuttons

#### Details

- Power supply 230 Volt
- Max. energy consumption 12 VA
- Weight ~0,8 kg / 17 lb

### Afmetingen