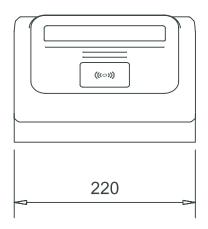

-RECODE

**Recoding tickets** 

IP Recode offers an extra service to your relations because parking tickets can be recoded with, for example, a discount or a cheaper rate.

IP Recode can be positioned anywhere and can be set upwith 4 or 8 buttons. As a result, several recoding profiles can be used. IP Recode is a fast and simple way of providing service, and has a complete administration.





## **IP-RECODE**

#### Standard

- 20 characters/2 line display
- Barcode scanner
- Table stand

#### Optional

- Mifare reader for user identification
- Recoding of Mifare access cards

- Black housing
- Impact-resistant ABS plastic
- 1 to 4 pushbuttons
- Enlarge panel with 8 pushbuttons

#### Details

- Power supply 230 Volt
- Max. energy consumption 12 VA
- Weight ~0,8 kg / 17 lb

### Afmetingen