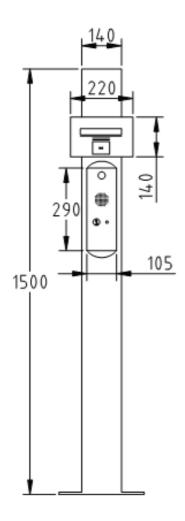

n contacting card reader is incorporated and the front side contains a RVS front plate in which an optional intercom system can be installed.



## Standard features:

- 20 character / 20 line display with LED backlight display
- Mifare card reader
- RVS front plate with high quality lock for assembly purposes
- Base plate for assembling on concrete or prefab foundation
- Aluminum housing with anticorrosive treatment and powder coating in RAL 9007
- Interface for control peripherals: 8 x serial, Bi-directional parallel en MDB interface

## **Optional**

- Intercom preparation including call push button
- Intercom with volP transmission
- Prefab foundation
- Wireless communication through GPRS
- Housing in color of choice
- Proximity Long Range reader (NEDAP)
- Double version for trucks







Measurements are displayed in millimeters

## **Technical specifications:**

Supply voltage 230V / 50Hz

Power consumption 13W

Controling outputs Floating contact 24V/1A

- Open control

- Close control

- Operating & In-activity

- Full signal

Weight ~22 kg