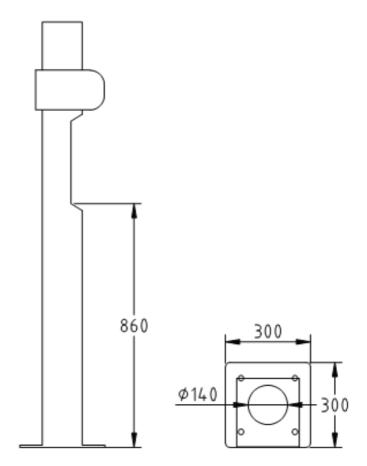

contacting card reader is incorporated and the front side contains a RVS front plate in which an optional intercom system can be installed.



## Standard features:

- 20 character / 20 line display with LED backlight display
- Mifare card reader
- RVS front plate with high quality lock for assembly purposes
- Base plate for assembling on concrete or prefab foundation
- Aluminum housing with anticorrosive treatment and powder coating in RAL 9007
- Interface for control peripherals: 8 x serial, Bi-directional parallel en MDB interface

## **Optional**

- Intercom preparation including call push button
- Intercom with volP transmission
- Prefab foundation
- Wireless communication through GPRS
- Housing in color of choice
- Proximity Long Range reader (NEDAP)
- Double version for trucks







Measurements are displayed in millimeters

## **Technical specifications:**

Supply voltage 230V / 50Hz

Power consumption 13W

Controling outputs Floating contact 24V/1A

- Open control

- Close control

- Operating & In-activity

- Full signal

Weight ~22 kg