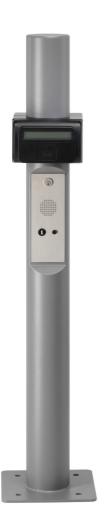

## **IP** Regus

When only subscribers and non-paying visitors are accessing a parking facility, the IP Regus is the ideal solution. The top contains a white LED display so that you can welcome your subscribers and visitors. A non contacting card reader is incorporated and the front side contains a RVS front plate in which an optional intercom system can be installed.

## Standard features:

- 20 character / 20 line display with LED backlight display
- Mifare card reader
- RVS front plate with high quality lock for assembly purposes
- Base plate for assembling on concrete or prefab foundation
- Aluminum housing with anticorrosive treatment and powder coating in RAL 9007
- Interface for control peripherals: 8 x serial, Bi-directional parallel en MDB interface