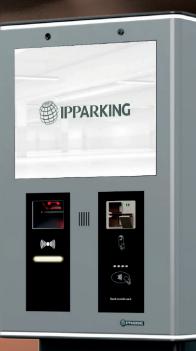

## perience IP2

- out
- One uniform exit station for all your facilities 0
- Modular & Expandable 0
- Intuitive 15" Touchscreen 0
- **Ticketed or ticketless** 0
- 100% web-based 0

Weight ~25,5 kg ~55 lb

- 15 "TFT touchscreen, impact resistance IK06
- Cassette with 5,000 tickets
- Ticket stock notification via e-mail and ParkBase
- Aluminum housing with an anti-corrosion treatment and a powder coating

## Optional

- LED contour lighting
- Barcode/QR-Code open air scanner
- Multi tech prox card reader
- Dip (& Pin) for contact-rich payments
- Tap for contactless payments

- Housing in RAL 9007 and RAL 9004
- Heating element with thermostat
- Door with cylinder lock
- Intercom preparation
- Intercom with VoIP or SIP communication via
  TCP / IP
- IP pinhole camera with high resolution
- Receipt printer
- Housing in RAL color of your choice