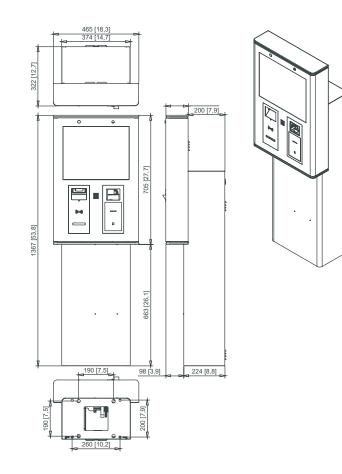

## perience IP2

- out
- One uniform exit station for all your facilities 0
- Modular & Expandable 0
- Intuitive 15" Touchscreen 0
- **Ticketed or ticketless** 0
- 100% web-based 0

Weight ~25,5 kg ~55 lb

- 15 "TFT touchscreen, impact resistance IK06
- Cassette with 5,000 tickets
- Ticket stock notification via e-mail and ParkBase
- Aluminum housing with an anti-corrosion treatment and a powder coating

## Dimensions