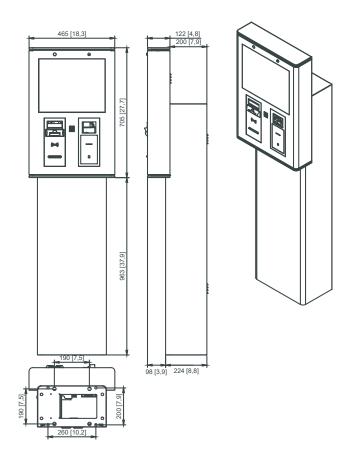

or ticketless
- o 100% web-based



## **IP2** cashless



Power supply 120/230 vac





## **Standard**

- 15 "TFT touchscreen, impact resistance IK06
- Barcode ticket issuing
- Cassette with 5,000 tickets
- Ticket stock notification via e-mail and ParkBase
- Aluminum housing with an anti-corrosion treatment and a powder coating
- Housing in RAL 9007 and RAL 9004
- Heating element with thermostat
- Door with cylinder lock
- Intercom preparation

## **Optional**

- LED contour lighting
- Barcode/QR-Code open air scanner
- Multi tech prox card reader
- Dip (& Pin) for contact-rich payments
- Tap for contactless payments

- Intercom with VoIP or SIP communication via TCP / IP
- IP pinhole camera with high resolution
- Receipt printer
- Housing in RAL color of your choice

## **Dimensions**