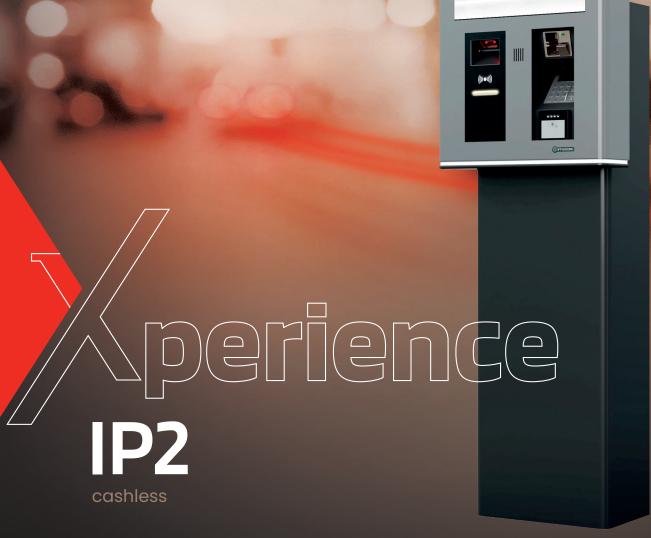

## **IP2** cashless

Power supply 120/230 vac

## **Standard**

- 15 "TFT touchscreen, impact resistance IK06
- Barcode ticket issuing
- Cassette with 5,000 tickets
- Ticket stock notification via e-mail and ParkBase
- Aluminum housing with an anti-corrosion treatment and a powder coating
- Housing in RAL 9007 and RAL 9004
- Heating element with thermostat
- Door with cylinder lock
- Intercom preparation

## **Optional**

- LED contour lighting
- Barcode/QR-Code open air scanner
- Multi tech prox card reader
- Dip (& Pin) for contact-rich payments
- Tap for contactless payments

- Intercom with VoIP or SIP communication via TCP / IP
- IP pinhole camera with high resolution
- Receipt printer
- Housing in RAL color of your choice