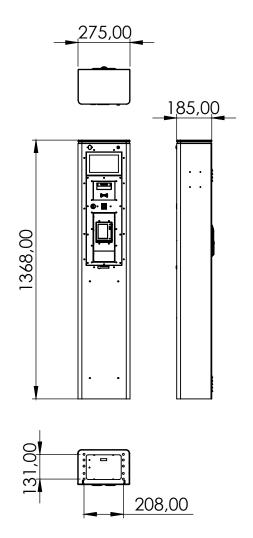

- o 100% web-based



## **IP2 Compact Terminal**







#### **Standard**

- 7" TFT touch screen, surface hardness 6H Fully Tempered
- Aluminium housing with anti-corrosion treatment and powder coat finish
- Housing in RAL9007 and RAL9004

- Terminal door with cylinder lock
- Intercom preparation
- Camera preparation
- Fan heater with temperature control

### **Optional**

- LED contour lighting
- Barcode/QR-code open air scanner
- Multi tech prox card reader
- Debit and credit card processing through all-in-one unit Pin - Dip - Tap
- Intercom with VoIP or SIP communication via TCP / IP
- Pinhole camera with high resolution
- Housing in RAL color of your choice
- 3-point lock terminal door
- Forced air flow
- Outdoor set
- Metal-frame foundation
- Raised base 300mm

#### **Dimensions**