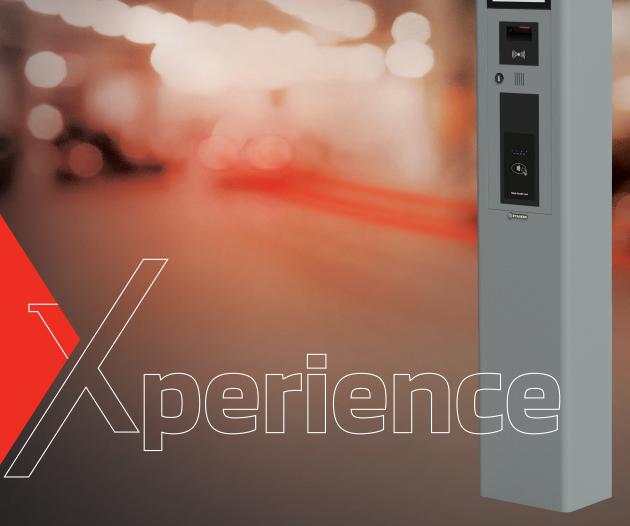

# **IP2 Compact Terminal**

- One uniform station for all your facilities
- Modular & Expandable
- o Intuitive 7" touch screen
- Suitable for ticketless entry/exit and access
- o 100% web-based

## **IP2 Compact Terminal**

#### **Standard**

- 7" TFT touch screen, surface hardness 6H Fully Tempered
- Aluminium housing with anti-corrosion treatment and powder coat finish
- Housing in RAL9007 and RAL9004

- Terminal door with cylinder lock
- Intercom preparation
- Camera preparation
- Fan heater with temperature control