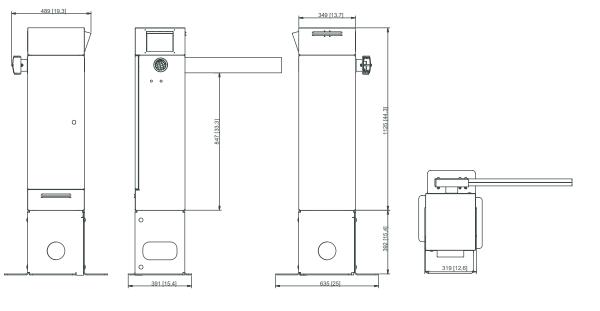

## Dimensions

- Triple vehicle detection
- Steel housing (2mm)
- Anti-corrosion treatment
- Six programmable outputs
- Color RAL 9007 and RAL 9004
- Automatic opening in the event of a power failure
- Housing in stainless steel
- Steel foundation
- Shelter