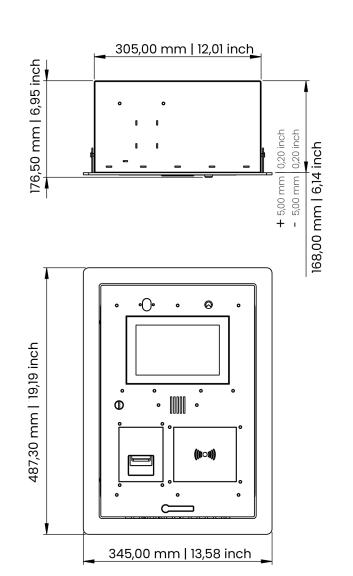

#### Full flush

- 487.3 (H) x 345 (W) x 176.5 (D) mm
- 19.19 (H) x 13.58 (W) x 6.95 (D) inch

**Power supply** 

110 - 230 VAC 0.58 - 0.3 A

Max. consumption 70 ∨A

Weight

~11 KG

~ **24,25** LB

## **Full flush**