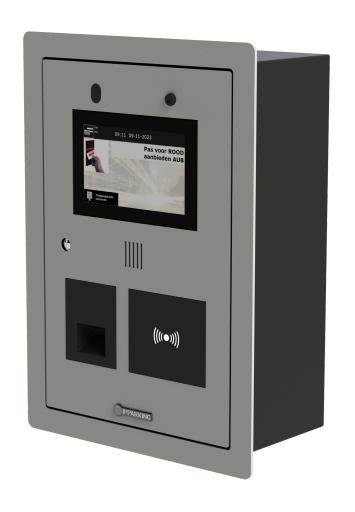

- Efficient access control
- Seamless integration
- Streamlined design
- Versatile mounting
- Indoor & outdoor usage
- > 100% web-based

Xperience efficient access control for a.o pedestrian doors and speedgates with the IP2 ACCESS standard. Designed in line with the IP2 series, and offering seamless integration with various readers en user interfaces. The IP2 ACCESS standard has three versatile mounting styles: Full flush, Semi flush, and Wall mount, while the front-facing cabinet ensures seamless and hassle-free maintenance.