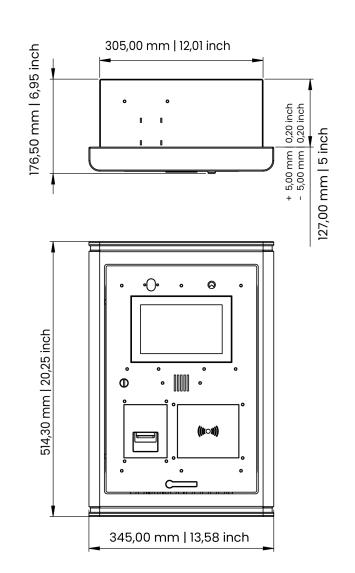

### **Dimensions**

Semi flush / Wall mount:

- 514.3 (H) x 345 (W) x 176.5 (D) mm
- 20.25 (H) x 13.58 (W) x 6.95 (D) inch

## Semi flush | Wall mount