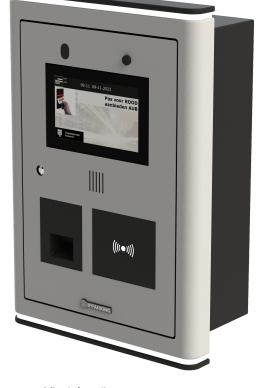

## Semi flush | Wall mount

#### **Standard**

- IP2 line housing including contour light for Semi flush and Wall mount
- IP2 line housing without contour light for Full flush
- 7" TFT touch screen
- Front door with cylinder lock
- Housing in RAL9004 and RAL9007
- Aluminium housing with anti-corrosion treatment and powder coat finish

### **Dimensions**

Semi flush / Wall mount:

- 514.3 (H) x 345 (W) x 176.5 (D) mm
- 20.25 (H) x 13.58 (W) x 6.95 (D) inch