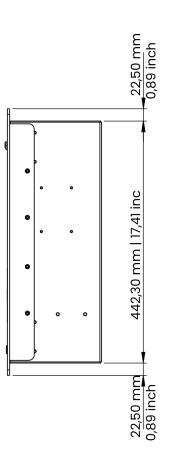

#### Full flush

- 487.3 (H) x 345 (W) x 176.5 (D) mm
- 19.19 (H) x 13.58 (W) x 6.95 (D) inch

**Power supply** 

110 - 230 VAC 0.58 - 0.3 A

Max. consumption 70 ∨A

Weight

~11 KG

~ **24,25** LB