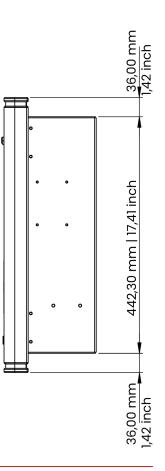

### **Dimensions**

Semi flush / Wall mount:

- 514.3 (H) x 345 (W) x 176.5 (D) mm
- 20.25 (H) x 13.58 (W) x 6.95 (D) inch

## Semi flush | Wall mount