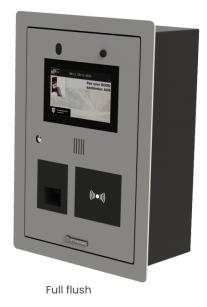

## **Full flush**

#### **Standard**

- IP2 line housing including contour light for Semi flush and Wall mount
- IP2 line housing without contour light for Full flush
- 7" TFT touch screen
- Front door with cylinder lock
- Housing in RAL9004 and RAL9007
- Aluminium housing with anti-corrosion treatment and powder coat finish

#### Full flush

- 487.3 (H) x 345 (W) x 176.5 (D) mm
- 19.19 (H) x 13.58 (W) x 6.95 (D) inch

**Power supply** 

110 - 230 VAC 0.58 - 0.3 A

Max. consumption 70 ∨A

Weight

~11 KG

~ **24,25** LB