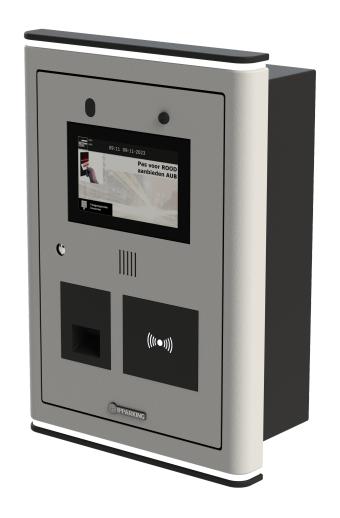

## Semi flush | Wall mount

#### **Standard**

- IP2 line housing including contour light for Semi flush and Wall mount
- IP2 line housing without contour light for Full flush
- 7" TFT touch screen
- Front door with cylinder lock
- Housing in RAL9004 and RAL9007
- Aluminium housing with anti-corrosion treatment and powder coat finish

### **Dimensions**

Semi flush / Wall mount:

- 514.3 (H) x 345 (W) x 176.5 (D) mm
- 20.25 (H) x 13.58 (W) x 6.95 (D) inch