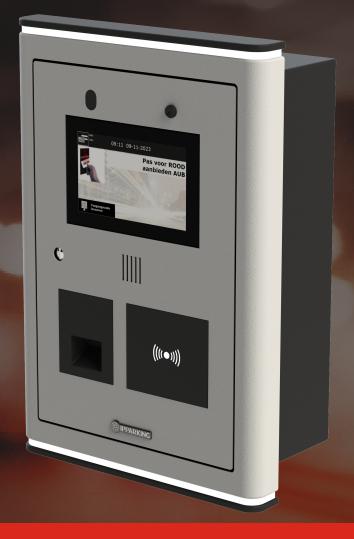

## Semi flush | Wall mount

#### **Standard**

- IP2 line housing including contour light for Semi flush and Wall mount
- IP2 line housing without contour light for Full flush
- 7" TFT touch screen
- Front door with cylinder lock
- Housing in RAL9004 and RAL9007
- Aluminium housing with anti-corrosion treatment and powder coat finish

### **Dimensions**

Semi flush / Wall mount:

- 514.3 (H) x 345 (W) x 176.5 (D) mm
- 20.25 (H) x 13.58 (W) x 6.95 (D) inch