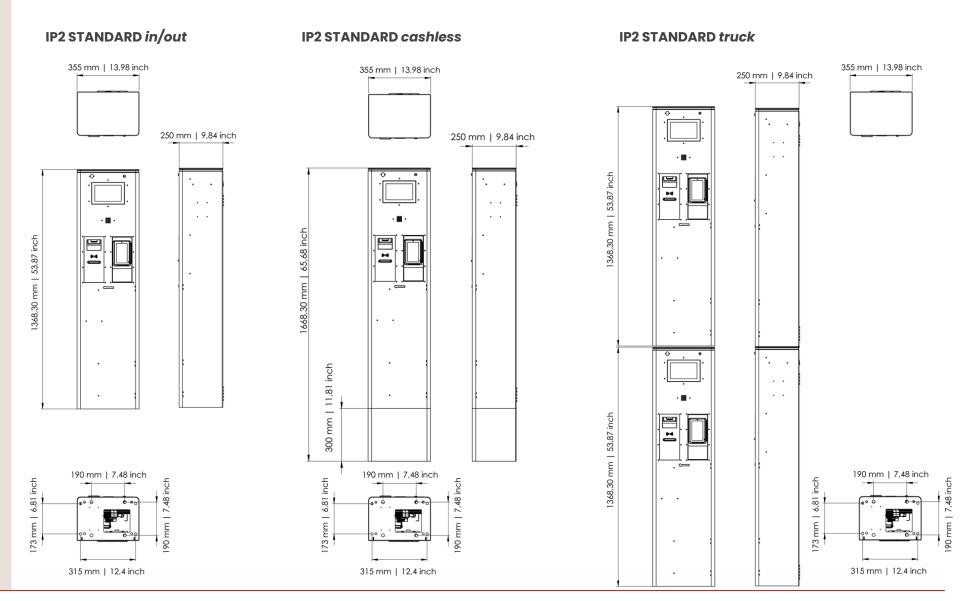

#### **Dimensions**

#### IP2 STANDARD in / out

- 1368,3 (H) x 355 (W) x 250 (D) mm
- 53,87 (H) x 13,98 (W) x 9,84 (D) inch

#### **IP2 STANDARD cashless**

- 1668,3 (H) x 355 (W) x 250 (D) mm
- 65,68 (H) x 13,98 (W) x 9,84 (D) inch

#### **IP2 STANDARD truck**

- 2736,6 (H) x 355 (W) x 250 (D) mm
- 107,74 (H) x 13,98 (W) x 9,84 (D) inch