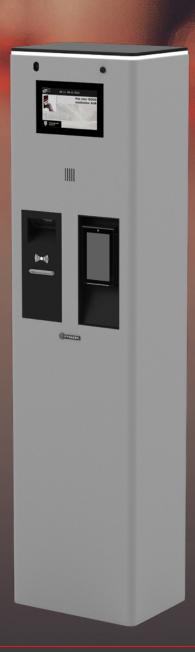

### **IP2 STANDARD**

Xperience the IP2 STANDARD terminal: one uniform station designed to meet all your facility needs. This modular and expandable terminal seamlessly integrates into your existing parking infrastructure, providing unmatched flexibility for managing both ticketed and ticketless parking systems. The IP2 STANDARD can be used as entry & exit terminal as well as cashless pay station and stacked truck terminal.

#### **Standard**

- 7" TFT touchscreen, surface hardness 6H Fully Tempered
- Aluminium housing with anti-corrosion treatment and powder coat finish
- Housing in RAL9007
- Terminal door with cylinder lock
- Fan heater with temperature control
- Intercom preparation
- Camera preparation

#### **Optional**

- LED contour lighting
- Barcode (1D) and QR code (2D) open air scanner
- Modules for debit and credit card processing
- Multi tech prox card reader
- Ticket / receipt printer
- Pinhole camera with high resolution
- Intercom with VoIP or SIP communication via TCP / IP
- Raised base for cashless paystation (300mm)
- Stacked version for truck entry/exit
- 3-point lock terminal door
- RAL color at choice
- Foundation