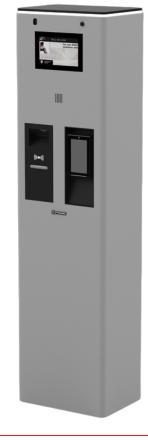

### **IP2 STANDARD**

Xperience the IP2 STANDARD terminal: one uniform station designed to meet all your facility needs. This modular and expandable terminal seamlessly integrates into your existing parking infrastructure, providing unmatched flexibility for managing both ticketed and ticketless parking systems. The IP2 STANDARD can be used as entry & exit terminal as well as cashless pay station and stacked truck terminal.

#### **Standard**

- 7" TFT touchscreen, surface hardness 6H Fully Tempered
- Aluminium housing with anti-corrosion treatment and powder coat finish
- Housing in RAL9007
- Terminal door with cylinder lock
- Fan heater with temperature control
- Intercom preparation
- Camera preparation

#### **Optional**

- LED contour lighting
- Barcode (1D) and QR code (2D) open air scanner
- Modules for debit and credit card processing
- Multi tech prox card reader
- Ticket / receipt printer
- Pinhole camera with high resolution
- Intercom with VoIP or SIP communication via TCP / IP
- Raised base for cashless paystation (300mm)
- Stacked version for truck entry/exit
- 3-point lock terminal door
- RAL color at choice
- Foundation